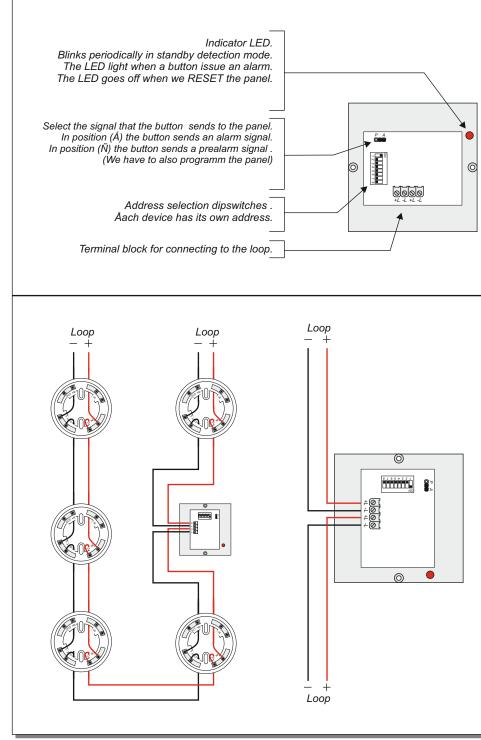

## Description

BSR-5036/A is a addressable manual call point which activates the fire detection panel. It co-operates with BSR-1116 and BSR-2100 series panels.

It is essential for it to exist in co-operation with the detectors. At least one button has to be placed in every fire detection system, near to the main control panel.

In every fire detection system it is essential that you place one button besides the control panel and the rest mainly in corridors and exits of the building.

It is mounted in a clearly visible spot, near at exit or ladder and at a height of 1,5 meters. A red coloured LED that blinks periodically in standby detection mode, is a power indication LED and indicator for the good operation of the device. When a button issues an alarm the LED lights. When we silence the sirens the LED remains lit to show us the detector that issued the alarm.

The LED goes off when we RESET the panel.

Each button has an address with which it is recognized from the panel.

It is forbidden for two devices with same addresses to be connect to the same loop.

The back page contains all the available address settings which are done using the dipswitch.

The panel references the buttons with the name CALL POINTS.

BSR-5036\A Addressable (E manual call point

EN-54-11: 2001 + A1: 2005

-olympia electronics KOLINDROS PIERIAS 60061 GREECE

| Address | Dipswitch<br>setting  | Address | Dipswitch<br>setting  | Address | Dipswitch<br>setting  | Address | Dipswitch<br>setting  |
|---------|-----------------------|---------|-----------------------|---------|-----------------------|---------|-----------------------|
| 1       |                       | 31      |                       | 61      |                       | 91      |                       |
| 2       |                       | 32      |                       | 62      | 0N<br>1 2 3 4 5 6 7 8 | 92      |                       |
| 3       |                       | 33      |                       | 63      |                       | 93      |                       |
| 4       |                       | 34      |                       | 64      | ON<br>1 2 3 4 5 6 7 8 | 94      |                       |
| 5       |                       | 35      |                       | 65      |                       | 95      |                       |
| 6       |                       | 36      |                       | 66      | ON<br>1 2 3 4 5 6 7 8 | 96      |                       |
| 7       |                       | 37      |                       | 67      |                       | 97      |                       |
| 8       |                       | 38      |                       | 68      | ON<br>1 2 3 4 5 6 7 8 | 98      |                       |
| 9       |                       | 39      | ON<br>1 2 3 4 5 6 7 8 | 69      |                       | 99      | ON<br>1 2 3 4 5 6 7 8 |
| 10      |                       | 40      |                       | 70      | ON<br>1 2 3 4 5 6 7 8 | 100     | ON<br>1 2 3 4 5 6 7 8 |
| 11      | ON<br>1 2 3 4 5 6 7 8 | 41      | ON<br>1 2 3 4 5 6 7 8 | 71      | ON<br>1 2 3 4 5 6 7 8 | 101     | ON<br>1 2 3 4 5 6 7 8 |
| 12      |                       | 42      |                       | 72      | ON<br>1 2 3 4 5 6 7 8 | 102     | ON<br>1 2 3 4 5 6 7 8 |
| 13      | ON<br>1 2 3 4 5 6 7 8 | 43      | ON<br>1 2 3 4 5 6 7 8 | 73      | ON<br>1 2 3 4 5 6 7 8 | 103     |                       |
| 14      | ON<br>1 2 3 4 5 6 7 8 | 44      | ON<br>1 2 3 4 5 6 7 8 | 74      | ON<br>1 2 3 4 5 6 7 8 | 104     | ON<br>1 2 3 4 5 6 7 8 |
| 15      | ON<br>1 2 3 4 5 6 7 8 | 45      | ON<br>1 2 3 4 5 6 7 8 | 75      | ON<br>1 2 3 4 5 6 7 8 | 105     | ON<br>1 2 3 4 5 6 7 8 |
| 16      | ON<br>1 2 3 4 5 6 7 8 | 46      | ON<br>1 2 3 4 5 6 7 8 | 76      | ON<br>1 2 3 4 5 6 7 8 | 106     | ON<br>1 2 3 4 5 6 7 8 |
| 17      | ON<br>1 2 3 4 5 6 7 8 | 47      | ON<br>1 2 3 4 5 6 7 8 | 77      | ON<br>1 2 3 4 5 6 7 8 | 107     | ON<br>1 2 3 4 5 6 7 8 |
| 18      | ON<br>1 2 3 4 5 6 7 8 | 48      | ON<br>1 2 3 4 5 6 7 8 | 78      | ON<br>1 2 3 4 5 6 7 8 | 108     | ON<br>1 2 3 4 5 6 7 8 |
| 19      | ON<br>1 2 3 4 5 6 7 8 | 49      | ON<br>1 2 3 4 5 6 7 8 | 79      | ON<br>1 2 3 4 5 6 7 8 | 109     | ON<br>1 2 3 4 5 6 7 8 |
| 20      | ON<br>1 2 3 4 5 6 7 8 | 50      | ON<br>1 2 3 4 5 6 7 8 | 80      | ON<br>1 2 3 4 5 6 7 8 | 110     | ON<br>1 2 3 4 5 6 7 8 |
| 21      | ON<br>1 2 3 4 5 6 7 8 | 51      | ON<br>1 2 3 4 5 6 7 8 | 81      | ON<br>1 2 3 4 5 6 7 8 | 111     | ON<br>1 2 3 4 5 6 7 8 |
| 22      | ON<br>1 2 3 4 5 6 7 8 | 52      | ON<br>1 2 3 4 5 6 7 8 | 82      | ON<br>1 2 3 4 5 6 7 8 | 112     | ON<br>1 2 3 4 5 6 7 8 |
| 23      | ON<br>1 2 3 4 5 6 7 8 | 53      | ON<br>1 2 3 4 5 6 7 8 | 83      | ON<br>1 2 3 4 5 6 7 8 | 113     | ON<br>1 2 3 4 5 6 7 8 |
| 24      | ON<br>1 2 3 4 5 6 7 8 | 54      | ON<br>1 2 3 4 5 6 7 8 | 84      | ON<br>1 2 3 4 5 6 7 8 | 114     | ON<br>1 2 3 4 5 6 7 8 |
| 25      | ON<br>1 2 3 4 5 6 7 8 | 55      | ON<br>1 2 3 4 5 6 7 8 | 85      | ON<br>1 2 3 4 5 6 7 8 | 115     | ON<br>1 2 3 4 5 6 7 8 |
| 26      | ON<br>1 2 3 4 5 6 7 8 | 56      | ON<br>1 2 3 4 5 6 7 8 | 86      | ON<br>1 2 3 4 5 6 7 8 | 116     | ON<br>1 2 3 4 5 6 7 8 |
| 27      | ON<br>1 2 3 4 5 6 7 8 | 57      | ON<br>1 2 3 4 5 6 7 8 | 87      | ON<br>1 2 3 4 5 6 7 8 | 117     | ON<br>1 2 3 4 5 6 7 8 |
| 28      | ON<br>1 2 3 4 5 6 7 8 | 58      | ON<br>1 2 3 4 5 6 7 8 | 88      | ON<br>1 2 3 4 5 6 7 8 | 118     | ON<br>1 2 3 4 5 6 7 8 |
| 29      | ON<br>1 2 3 4 5 6 7 8 | 59      | ON<br>1 2 3 4 5 6 7 8 | 89      | ON<br>1 2 3 4 5 6 7 8 | 119     | ON<br>1 2 3 4 5 6 7 8 |
| 30      | ON<br>1 2 3 4 5 6 7 8 | 60      | ON<br>1 2 3 4 5 6 7 8 | 90      | ON<br>1 2 3 4 5 6 7 8 | 120     | ON<br>1 2 3 4 5 6 7 8 |