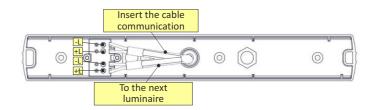

#### General

- 1. Operations for installation, maintainance or testing must be done by authorized personnel only.
- 2. The device, must be connected **only** to the GR-8600 panel via its ADR line.
- 3. First set the address before installation. To address the device refer to the table below.

#### **Address operation**

For address operations refer to the installation manual of the panel. Please see manual of CBS panel GR-8600 for maximum number of luminaries that can be interconnected.