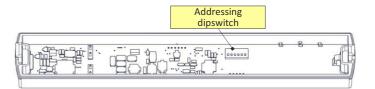

#### General

- 1. Operations for installation, maintainance or testing must be done by authorized personnel only.
- 2. The device, must be connected **only** to the GR-8600 panel via its ADR line.
- 3. First set the address before installation. To address the device refer to the table below.

#### **Address operation**

For address operations refer to the installation manual of the panel. Please see manual of CBS panel GR-8600 for maximum number of luminaries that can be interconnected.

#### **Addressing Table**