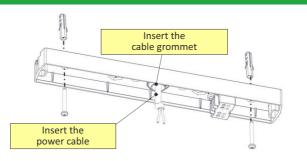

#### After the desired installation follow the steps below

#### **Luminary assembly**