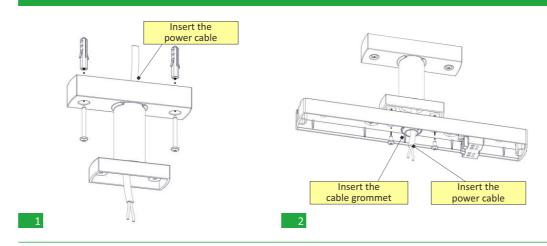

Electronics - European manufacturer

922502052\_09\_007 922502052\_09\_007

## Package contents Luminaire Wall mounting accessorie Ceiling mounting accessorie Manual

#### General

- 1. Operations for installation, maintainance or testing must be done by authorized personnel only.
- 2. The device, must be connected **only** to the GR-8600 panel via its ADR line.
- 3. First set the address before installation. To address the device refer to the table below.

#### **Address operation**

For address operations refer to the installation manual of the panel. Please see manual of CBS panel GR-8600 for maximum number of luminaries that can be interconnected.

#### **Addressing Table**



#### Installation methods

Luminary disassembly

# >5mm

#### Wall mounting



#### **Hanging installation**



#### **Ceiling mounting**



#### After the desired installation follow the steps below





#### **Luminary assembly**



### Accessories for installation (After request)

A-2130: Accessorie for ceiling (1m)

A-2131: Accessorie for ceiling (0,5m)

A-2132: Accessorie for ceiling (0,25m)

A-2133: Accessorie for wall mounting

A-2136: Accessorie for hanging installation (2,5m)

A-2520/PL: Suspended ceiling base