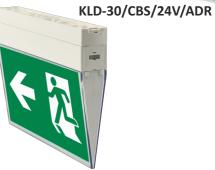

#### Legend installation-replacement KLD-22/CBS/24V/ADR & KLD-30/CBS/24V/ADR

#### **Technical Characteristics** KLD-30/CBS/24V/ADR KLD-22/CBS/24V/ADR KLR-20/CBS/24V/ADR 15-30V DC MAINS VOLTAGE MAXIMUM POWER CONSUMPTION 1.2W LIGHT SOURCE INTENSITY 112lm DEGREES OF COVER PROTECTION IP54 EN 60598-1, EN 60598-2-22, EN 55015, EN 61547 PRODUCED IN ACCORDANCE WITH -30 to 50 °C OPERATION TEMPERATURE RANGE **RELATIVE HUMIDITY** up to 95% VIEWING DISTANCE 30m 20m 22m **CONSTRUCTION MATERIALS** EXTERNAL DIMENSIONS (LXWXH) 310x35x216mm 254x35x180mm 254x35x170mm 550gr. 380gr. TYPICAL WEIGHT 775gr. **GUARANTEE** 3 years