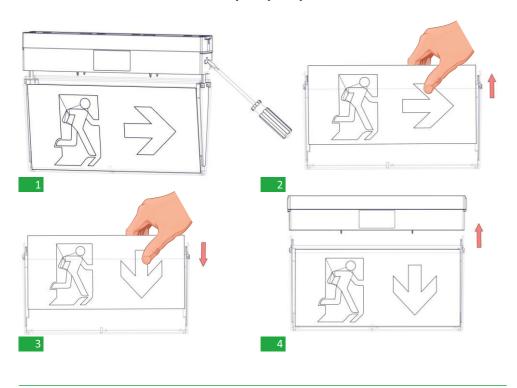

#### Legend installation-replacement KLD-22/CBS/24V/ADR & KLD-30/CBS/24V/ADR



#### KLR-20/CBS/24V/ADR



**NOTE:** LED= Light Emitting Diode **LABELING EXPLANATION:** 

**Z:** Central supply

1: Maintained operation

C: Including inhibiting mode

**E:** With non-replacable lamp(s) and/or battery

**G:** Internally illuminated safety sign

(\*) Maintained operation: The luminary lights its illumination source, when it is powered by the mains power supply or not.

#### ATTENTION!!!



The light source of this luminary is not replaceable when the light source reaches its end of life the whole luminary shall be replaced.

#### **Technical Characteristics** KLD-30/CBS/24V/ADR KLD-22/CBS/24V/ADR KLR-20/CBS/24V/ADR 15-30V DC MAINS VOLTAGE MAXIMUM POWER CONSUMPTION 1.2W LIGHT SOURCE INTENSITY 112lm DEGREES OF COVER PROTECTION IP54 EN 60598-1, EN 60598-2-22, EN 55015, EN 61547 PRODUCED IN ACCORDANCE