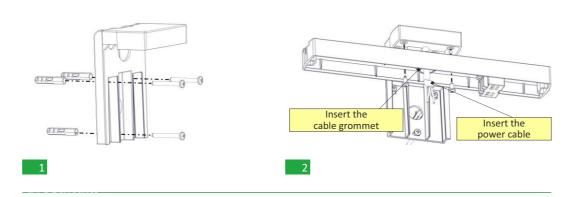

#### Installation methods

Luminary disassembly

#### Wall mounting

#### **Hanging installation**

#### **Ceiling mounting**

#### After the desired installation follow the steps below