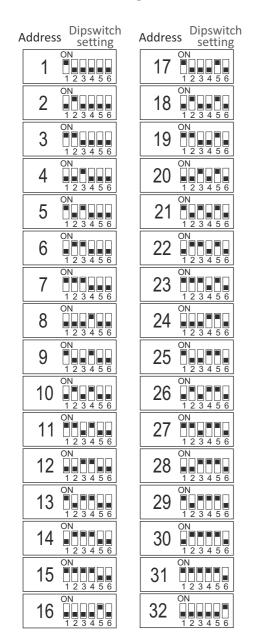

#### General

- 1. Operations for installation, maintainance or testing must be done by authorized personnel only.
- 2. The device, must be connected **only** to the GR-8600 panel via its ADR line.
- 3. First set the address before installation. To address the device refer to the table below.

#### **Addressing Table**