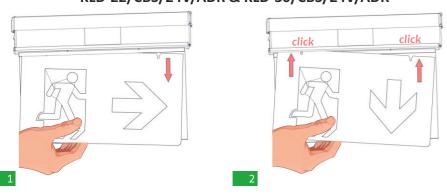

#### Legend installation-replacement KLD-22/CBS/24V/ADR & KLD-30/CBS/24V/ADR

#### KLR-20/CBS/24V/ADR

**NOTE:** LED= Light Emitting Diode **LABELING EXPLANATION:** 

**Z:** Central supply

1: Maintained operation

C: Including inhibiting mode

**E:** With non-replacable lamp(s) and/or battery

#### After the desired installation follow the steps below