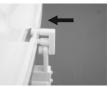

# Placing the SP-116 marking panel

Place the plastic mounting accessories of the marking panel on each side as shown in the pictures.