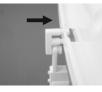

# Placing the SP-116 marking panel

Place the plastic mounting accessories of the marking panel on each side as shown in the pictures.