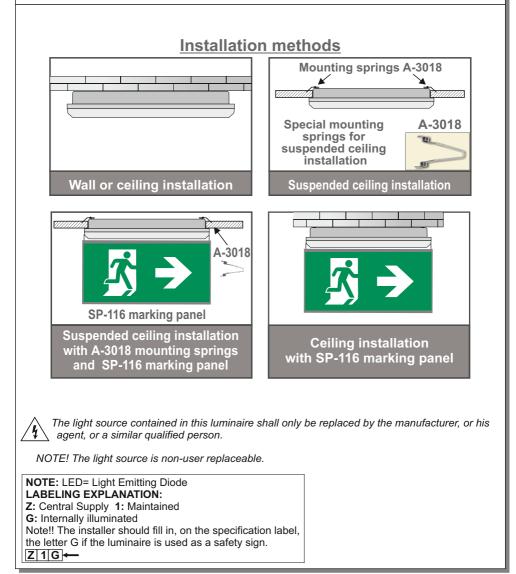

# Mounting methods

The luminaire can be surface mounted on walls or ceilings or in suspended ceilings. For suspended ceilings installations, the A-3018 special accessories are required which can be found in the catalog and must be ordered separately.

### Suspended ceiling installation.

On the bottom of the base plastic of the luminaire there are two **H** shaped cut outs. These are used to install the A-3018 mounting springs. *Note! The luminaire is not suitable for mounting on tubular materials or surfaces.* 

1. With a sharp tool remove the appropriate plastic pieces to fit the mounting springs. First place the edges of the mounting spring to the respective holes and install the one end of the coil to the support axis.

2. Install the other end of the coil to the other support axis.

**3.** Bend the springs and place the luminaire to the respective suspended ceiling's hole.

The luminaire's placement to the suspended ceiling must be done after the connection with power supply cables.