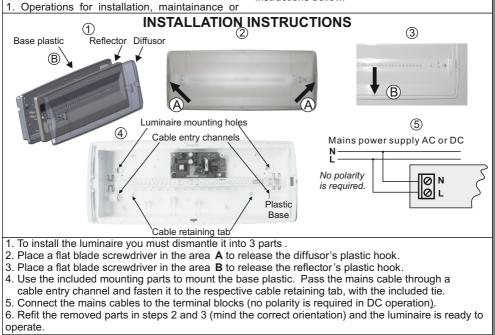

#### INSTALLATION

To install the luminaire follow the installation instructions bellow.