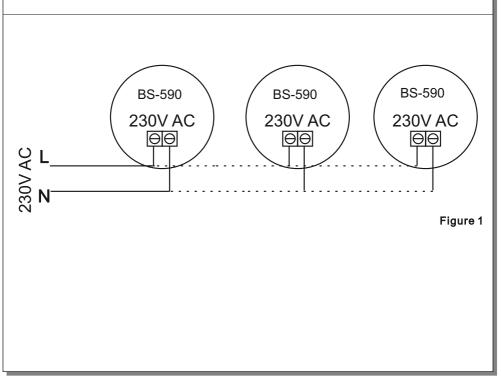

## GENERAL

BS-590 is a sound warning device for general use which gives a strong ring signal when is supplied with 230V AC. It is installed at a height of about 2-3 m, indoors or outdoors but away from rain.

## INSTALLATION

Connecting it is very easy and is done as follows.

First remove the bottom plastic cover of the bell. Fix it on the wall and then connect the mains cables to the terminal blocks. We snap on the bell and is ready to operate.